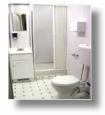

## Standard Specifications

Ceramic Fixtures – 9 Second Mixer Water Faucet – Mixer Faucet (with Hot Water Option) – Electricity – Exhaust Fan – Safety Light – Smoke Detector – Paper Towel Dispenser – 9" Toilet Paper Dispenser – Foaming Hand Soap Dispenser - Laminate or Vinyl Flooring – Clothes Hooks – Inside Privacy Lock – Outside Keyed Door Lock – 1" Graffiti Resistant Walls — Light Switch for Safety Light and Exhaust Fan – Mirror – Wastebasket – Encapsulated Wall Edges - Consumables - 36"Door with Four Hinges

#### **ADA Stall Features**

2 Grab Bars – ADA Toilet Seat – Paddle Handled Door Handle – Paddle Handled Water Faucets – Dual Safety Mirrors - ADA Sink and Grid