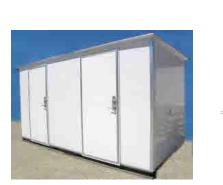

# **Two Stall Lavatory Building Your Way**

Patents Issued and Pending

ADA Compliant Ground Level Lavatory Buildings Exterior Plumbing Upgrade Not Shown Base Price is \$22,860 plus Freight

### **Two Stall 1" Walls Lavatory Building** Interior Stalls Dimension: 7' x 7' x 90" or 5' x 7' x 90" Exterior Lavatory Dimensions: 12' 2" x 7' x 91"