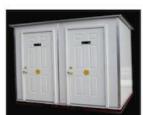

# **Two Stall Lavatory Building Your Way**

Patents Issued and Pending

ADA Compliant Ground Level Lavatory Buildings Exterior Plumbing Upgrade Not Shown Base Price is \$22,860 plus Freight

### **Two Stall 1" Walls Lavatory Building** Interior Stalls Dimension: 7' x 7' x 90" or 5' x 7' x 90" Exterior Lavatory Dimensions: 12' 2" x 7' x 91"

Two Stall Ground Level Lavatory Building Exterior Plumbing upgrade Not Shown

Door Orientation is Optional and Requires Advanced Notice. Doors are assumed to be left hand doors unless otherwise ordered.