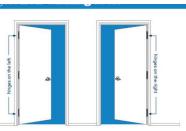

Two Stall Ground Level Lavatory Building Exterior Plumbing upgrade Not Shown

Door Orientation is Optional and Requires Advanced Notice. Doors are assumed to be left hand doors unless otherwise ordered.