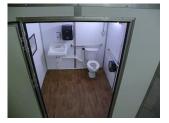

## Standard Specifications

Ceramic Fixtures – 9 Second Mixer Water Faucet – Mixer Faucet (with Hot Water Option) – Electricity – Exhaust Fan – Safety Light – Smoke Detector – Paper Towel Dispenser – 9" Toilet Paper Dispenser – Foaming Hand Soap Dispenser - Laminate or Vinyl Flooring – Clothes Hooks – Inside Privacy Lock – Outside Keyed Door Lock – 1" Graffiti Resistant Walls — Light Switch for Safety Light and Exhaust Fan – Mirror – Wastebasket – Encapsulated Wall Edges - Consumables - 36"Door with Four Hinges

#### **ADA Stall Features**

2 Grab Bars – ADA Toilet Seat – Paddle Handled Door Handle – Paddle Handled Water Faucets – Dual Safety Mirrors - ADA Sink and Grid