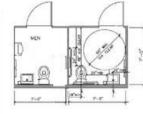

### **Two Stall 1" Walls Lavatory Building** Interior Stalls Dimension: 7' x 7' x 90" or 5' x 7' x 90" Exterior Lavatory Dimensions: 12' 2" x 7' x 91"