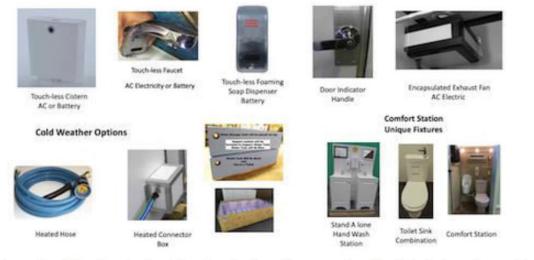

#### **Comfort Station Upgrades**

Touch-less Toilet Cistern – Touch-less Faucet – Touch-less Foaming Soap Dispenser – Door Handle Indicator – Encapsulated Exhaust Fan – Heated Water Hose – Connector Hot Box – Encapsulated Water and Waste Tanks – Unique Comfort Station Fixtures