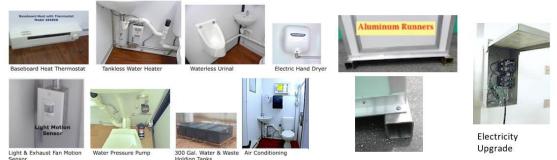

## **Options:**

Baseboard Heater - Tankless Water Heater – Waterless Urinal – Automatic Hand Dryer - Aluminum Runners - Motion Sensor Light Switch - Water Pressure Pump – Water or Waste Holding Tank – Air Conditioning – Aluminum Base - Upgraded Electrical Service