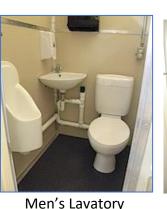

### Promotes Safety

Ground Level No Human Waste in Stall Safety **No Flush Urinal** No Plume (<u>http://www.NoFlushUrinal.com</u>) Fresh Water Hand Wash Alcohol Enhanced Foaming Hand Soap Dispenser with Soap

## Employee Retention

Cleanliness (Do Not Have to Use Portable Toilets) Privacy Safety