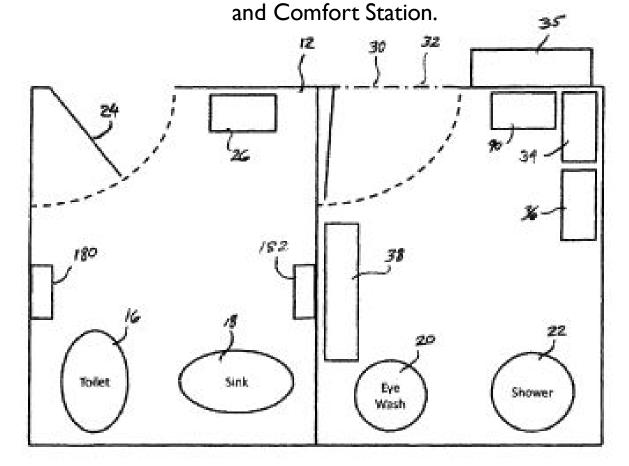

## Side By Side Relocatable Decontamination Station

See Patent US 9,993,118 B2 For Drawing Details Details will Differ From Customer to Customer

Safety and Hygiene Station is designed to work in conjunction with our patented. Comfort Station (#6721957). This system is designed to meet or exceed health and safety job site regulations.

Fump system will be constantly leared with the hourly use of the stacked Comfort Station Subject.

WEB PAGE: WWW.TOILETS.COM ™

The <u>Relocatable Decontamination Station and Lavatory</u> product line purpose is to give industry and government a **One Stop Shop** for a product that meets both federal and state sanitation and safety regulatory requirements.