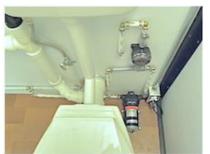

Safety and Hygiene Station is designed to work in conjunction with our patented. Comfort Station (#6721957). This system is designed to meet or exceed health and safety job site regulations.

Fump system will be constantly leared with the hourly use of the stacked Comfort Station Subject.

> Water Pressure Pump System

**Ground Level** 

First Aid Supplies

Eliminates the Need for Portable Toilets

**Bolt-on Capabilities** 

Can Be Combined with a Cooling Structure or Trailer.