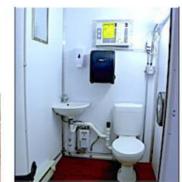

Safety and Hygiene Station is designed to work in conjunction with our patented. Comfort Station (#6721957). This system is designed to meet or exceed health and safety job site regulations.

Fump system will be constantly leared with the hourly use of the stacked Comfort Station Subject.

### Partial List of Comfort Station Options

Tankless Water Heater

Waterless Urinal

Electric Hand Dryer

Light & Exhaust Fan Motion Sensor

Water Pressure Pump

300 Gal. Water & Waste Air Conditioning Holding Tanks