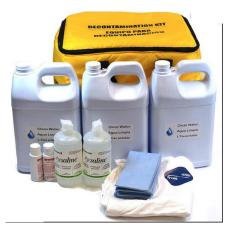

## Partial List of Decontamination Options

Eye Wash Safety Shower

Folding Stretcher

Plastic Strips for Working Hours

Portable Safety Kit

10 Person First Aid Kit

Spill Containment Catchall

Electric Clean up Pump