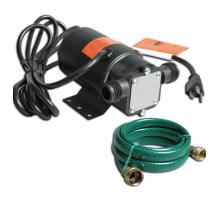

### Partial List of Comfort Station Options

Tankless Water Heater

Waterless Urinal

Electric Hand Dryer

Light & Exhaust Fan Motion Sensor

Water Pressure Pump

300 Gal. Water & Waste Air Conditioning Holding Tanks