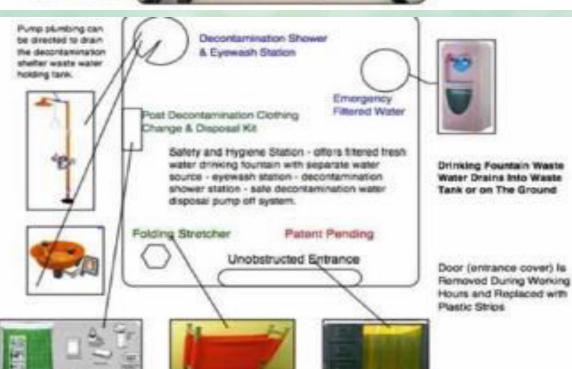

## Partial List of Decontamination Options

Eye Wash Safety Shower

Folding Stretcher

Plastic Strips for Working Hours

Portable Safety Kit

10 Person First Aid Kit

Spill Containment Catchall

Electric Clean up Pump

## Side By Side Relocatable Decontamination Station

See Patent US 9,993,118 B2 For Drawing Details Details will Differ From Customer to Customer