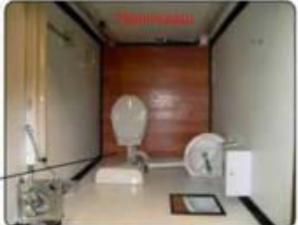

### Partial List of Comfort Station Options

Tankless Water Heater

Waterless Urinal

Electric Hand Dryer

Light & Exhaust Fan Motion Sensor

Water Pressure Pump

300 Gal. Water & Waste Air Conditioning Holding Tanks

## Partial List of Decontamination Options

Eye Wash Safety Shower

Folding Stretcher

Plastic Strips for Working Hours

Portable Safety Kit

10 Person First Aid Kit

Spill Containment Catchall

Electric Clean up Pump