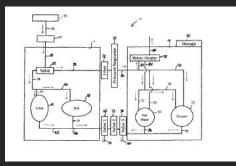

## Side By Side Relocatable Decontamination Station

See Patent US 9,993,118 B2 For Drawing Details Details will Differ From Customer to Customer