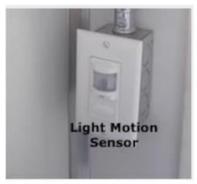

### Partial List of Comfort Station Options

Tankless Water Heater

Waterless Urinal

Electric Hand Dryer

Light & Exhaust Fan Motion Sensor

Water Pressure Pump

300 Gal. Water & Waste Air Conditioning Holding Tanks