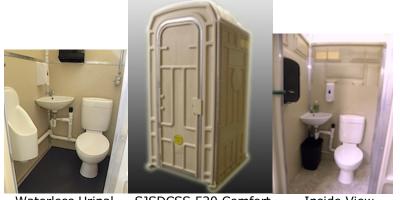

# Model SJSDCS 520 Comfort Station

Patents Issued and Pending

Waterless Urinal Option SJSDCSS 520 Comfort Station

Inside View

### STANDARD FEATURES - 2020 UPGRADES ARE IN RED

CLAMSHELL DOOR WITH ALUMINUM JAMB – STAINLESS STEEL HINGES – INSIDE PRIVACY LOCK – 9 SECOND AUTO SHUT-OFF FAUCET – CERAMIC SINK AND TOILET – UPGRADED COIN VINYL FLOOR COVER – STAINLESS STEEL OR ALUMINUM FASTENERS– 9" TOILET ISSUE DISPENSER (WITH PAPER) – FOAMING HAND SOAP DISPENSER(WITH SOAP) - PAPER TOWEL DISPENSER (WITH TOWELING) – SAFETY MIRROR - WASTE BASKET – CLOTHES HOOKS – ½" SANDED AND PAINTED PLYWOOD HALF INTERIOR SECOND WALLS ON THREE SIDES - DOUBLE ALUMINUM CORNERS – TRANSLUCENT ROOF – SMOKE DETECTOR - ALL FLOORING WOOD AND RUNNERS TREATED FOR LONG USAGE – - TRANSLUCENT ROOF