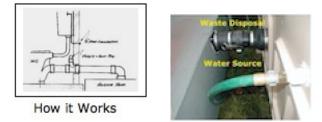

## LEVEL IT - PLUMB IT - USE IT

Water Connection can be a Garden Hose or Hard Plumbed Waste Disposal can be a Sewer Connection – Septic Tank or a Holding Tank