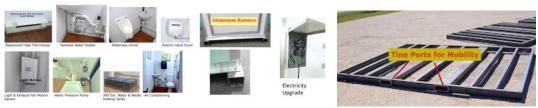

## **Standard Features**

Ceramic Fixtures – 9 Second Shut off Water Faucet (with Mixer option) – Electricity – Safety Light – Smoke Detector – 9" Toilet Paper Dispenser – Foaming Hand Soap Dispenser - Coin Slip Resistant Flooring – Clothes Hooks – Inside Privacy Lock – Indicator Door Handle and Lock – 1" Graffiti Resistant pebbled Walls — Motion Sensor for Safety Light and Exhaust Fan – Mirror – Wastebasket – Encapsulated Wall Edges - Consumables - 36"Door with Four Hinges – Dual Safety Mirrors – Vanity – Sanitary Napkin Container

## **Optional Features Included**

Electric Hand Dryer – Encapsulated Exhaust Fan – Thermostat Controlled Baseboard Heater – Air Conditioning – Tankless Water Heater – Shower Stall - 2 - 300 Gallon Holding Tanks - Upgraded Electricity – External Steel Frame