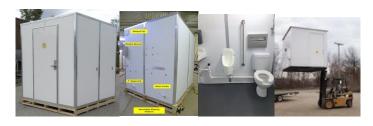

## Model SB 7777 - 1" Walls

Interior Stall Dimension: 7' x 7' x 84" Exterior Dimensions: 7' 2" x 7' 2"x 85" Ground Level

Patents Issued and Pending

Front Exterior View Rear Exterior Urinal Location Mobility