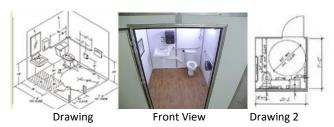

## Model SB 7777 - 1" Walls

Interior Stall Dimension: 7' x 7' x 84" Exterior Dimensions: 7' 2" x 7' 2"x 85" Ground Level

Patents Issued and Pending

Front Exterior View Rear Exterior Urinal Location Mobility