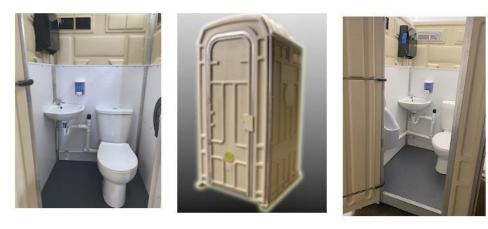

## **Model SJSDCS 520 Comfort Station**

Patents Issued and Pending

Women's Lavatory

Exterior View

Men's Lavatory

NO WASTE STORED IN THE LAVATORY STALLS – NO STEPS – NO CHEMICALS SHIPS FULLY ASSEMBELD LIMITED ONE YEAR WARRANTY ON PARTS AND LABOR SHIPS WITH A SUPPLY OF CONSUMABLES

CLAMSHELL DOOR WITH ALUMINUM JAMB – STAINLESS STEEL HINGES – INSIDE PRIVACY LOCK – 9 SECOND AUTO SHUT-OFF FAUCET – CERAMIC SINK AND TOILET – UPGRADED VINYL FLOOR COVER – STAINLESS STEEL OR ALUMINUM FASTENERS– 9" TOILET ISSUE DISPENSER (WITH PAPER) – FOAMING HAND SOAP DISPENSER(WITH SOAP) - PAPER TOWEL DISPENSER (WITH TOWELING) – SAFETY MIRROR - WASTE BASKET – CLOTHES HOOKS – ½" INTERIOR SECOND FRP GRAFFITTI RESISTANT ½" WALLS ON THREE SIDES – DOUBLE ALUMINUM CORNERS – TRANSLUCENT ROOF – SMOKE DETECTOR - ALL FLOORING WOOD AND RUNNERS ARE TREATED FOR LONG USAGE – TRANSLUCENT ROOF – DOOR HANDLE USAGE INDICATOR